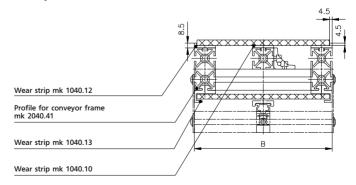

### Conveyor frame cross-section

Conveyor System MBF-P 2040 with modular belting and cleanly integrated drive assemblies distinguishes itself with high load capacities even at narrow Belt widths. The belting is positively driven and cannot deviate from its direction of travel. As a result, parts may be discharged off the side of the conveyor. The belting material is very low friction and extremely resistant to wear. With the selection of belting materials, this conveyor system has applications in the food industry, does well in higher temperature environments and has good chemical resistance. Belt accessories include sidewalls and lateral cleats. Maintenance operations such as belt tensioning or replacement of individual links are quick and simple.

|                                      | Dimensions – technical information                                  | Notes                  |
|--------------------------------------|---------------------------------------------------------------------|------------------------|
| Conveyor length L                    | individually 475-10000 mm                                           | any increment possible |
| Conveyor width B                     | depend. on chain type from app. 200-1000 mm                         | see page 126           |
| Drive location                       | left/right below                                                    |                        |
| Drive and speed                      | to 30 m/min (100 ft/min)                                            | see chart on page 12   |
| Stands                               |                                                                     | see from page 262      |
| Load capacity                        | total load to 250 kg (550 lbs)<br>section load to 75 kg (165 lbs)/m | see chart on page 114  |
| Effective diameter (D <sub>W</sub> ) | chain S8=99,7 mm; chain S10=98 mm                                   |                        |
|                                      |                                                                     |                        |