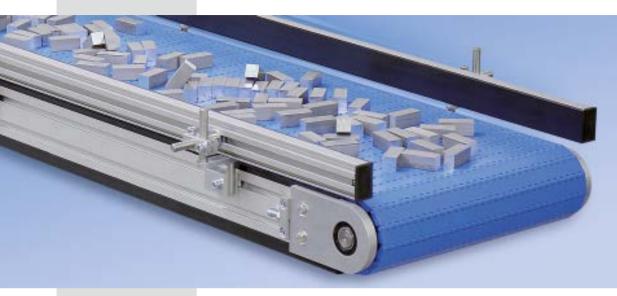

### Conveyor frame cross-section

Conveyor System MBF-P 2040 with modular belting and cleanly integrated drive assemblies distinguishes itself with high load capacities even at narrow Belt widths. The belting is positively driven and cannot deviate from its direction of travel. As a result, parts may be discharged off the side of the conveyor. The belting material is very low friction and extremely resistant to wear. With the selection of belting materials, this conveyor system has applications in the food industry, does well in higher temperature environments and has good chemical resistance. Belt accessories include sidewalls and lateral cleats. Maintenance operations such as belt tensioning or replacement of individual links are quick and simple.