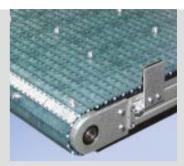

### Conveyor frame cross-section

Conveyor System MBF-P 2040 with modular belting and cleanly integrated drive assemblies distinguishes itself with high load capacities even at narrow Belt widths. The belting is positively driven and cannot deviate from its direction of travel. As a result, parts may be discharged off the side of the conveyor. The belting material is very low friction and extremely resistant to wear. With the selection of belting materials, this conveyor system has applications in the food industry, does well in higher temperature environments and has good chemical resistance. Belt accessories include sidewalls and lateral cleats. Maintenance operations such as belt tensioning or replacement of individual links are quick and simple.