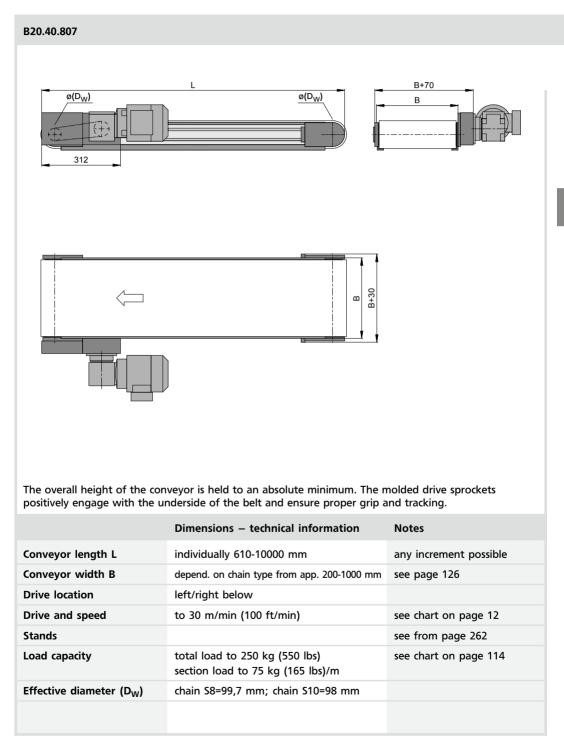

#### B20.40.806

The compact frame design simplifies integration of the conveyor into new or existing equipment. The molded drive sprockets positively engage with the underside of the belt and ensure proper grip and tracking.

|                                      | Dimensions – technical information                                  | Notes                  |
|--------------------------------------|---------------------------------------------------------------------|------------------------|
| Conveyor length L                    | individually 475-10000 mm                                           | any increment possible |
| Conveyor width B                     | depend. on chain type from app. 200-1000 mm                         | see page 126           |
| Drive location                       | left/right below                                                    |                        |
| Drive and speed                      | to 30 m/min (100 ft/min)                                            | see chart on page 12   |
| Stands                               |                                                                     | see from page 262      |
| Load capacity                        | total load to 250 kg (550 lbs)<br>section load to 75 kg (165 lbs)/m | see chart on page 114  |
| Effective diameter (D <sub>W</sub> ) | chain S8=99,7 mm; chain S10=98 mm                                   |                        |
|                                      |                                                                     |                        |