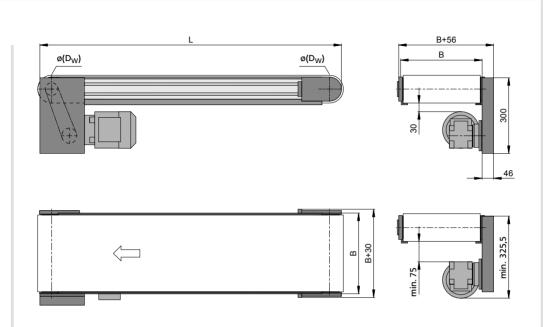

# MBF-P 2040 AC

Modular belt conveyor with head drive standard

#### B20.40.806

The compact frame design simplifies integration of the conveyor into new or existing equipment. The molded drive sprockets positively engage with the underside of the belt and ensure proper grip and tracking.

|                                      | Dimensions – technical information                                  | Notes                  |
|--------------------------------------|---------------------------------------------------------------------|------------------------|
| Conveyor length L                    | individually 475-10000 mm                                           | any increment possible |
| Conveyor width B                     | depend. on chain type from app. 200-1000 mm                         | see page 126           |
| Drive location                       | left/right below                                                    |                        |
| Drive and speed                      | to 30 m/min (100 ft/min)                                            | see chart on page 12   |
| Stands                               |                                                                     | see from page 262      |
| Load capacity                        | total load to 250 kg (550 lbs)<br>section load to 75 kg (165 lbs)/m | see chart on page 114  |
| Effective diameter (D <sub>W</sub> ) | chain S8=99,7 mm; chain S10=98 mm                                   |                        |
|                                      |                                                                     |                        |