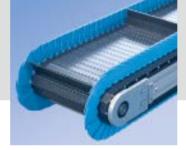

### Conveyor frame cross-section

Conveyor System MBF-P 2040 with modular belting and cleanly integrated drive assemblies distinguishes itself with high load capacities even at narrow Belt widths. The belting is positively driven and cannot deviate from its direction of travel. As a result, parts may be discharged off the side of the conveyor. The belting material is very low friction and extremely resistant to wear. With the selection of belting materials, this conveyor system has applications in the food industry, does well in higher temperature environments and has good chemical resistance. Belt accessories include sidewalls and lateral cleats. Maintenance operations such as belt tensioning or replacement of individual links are quick and simple.